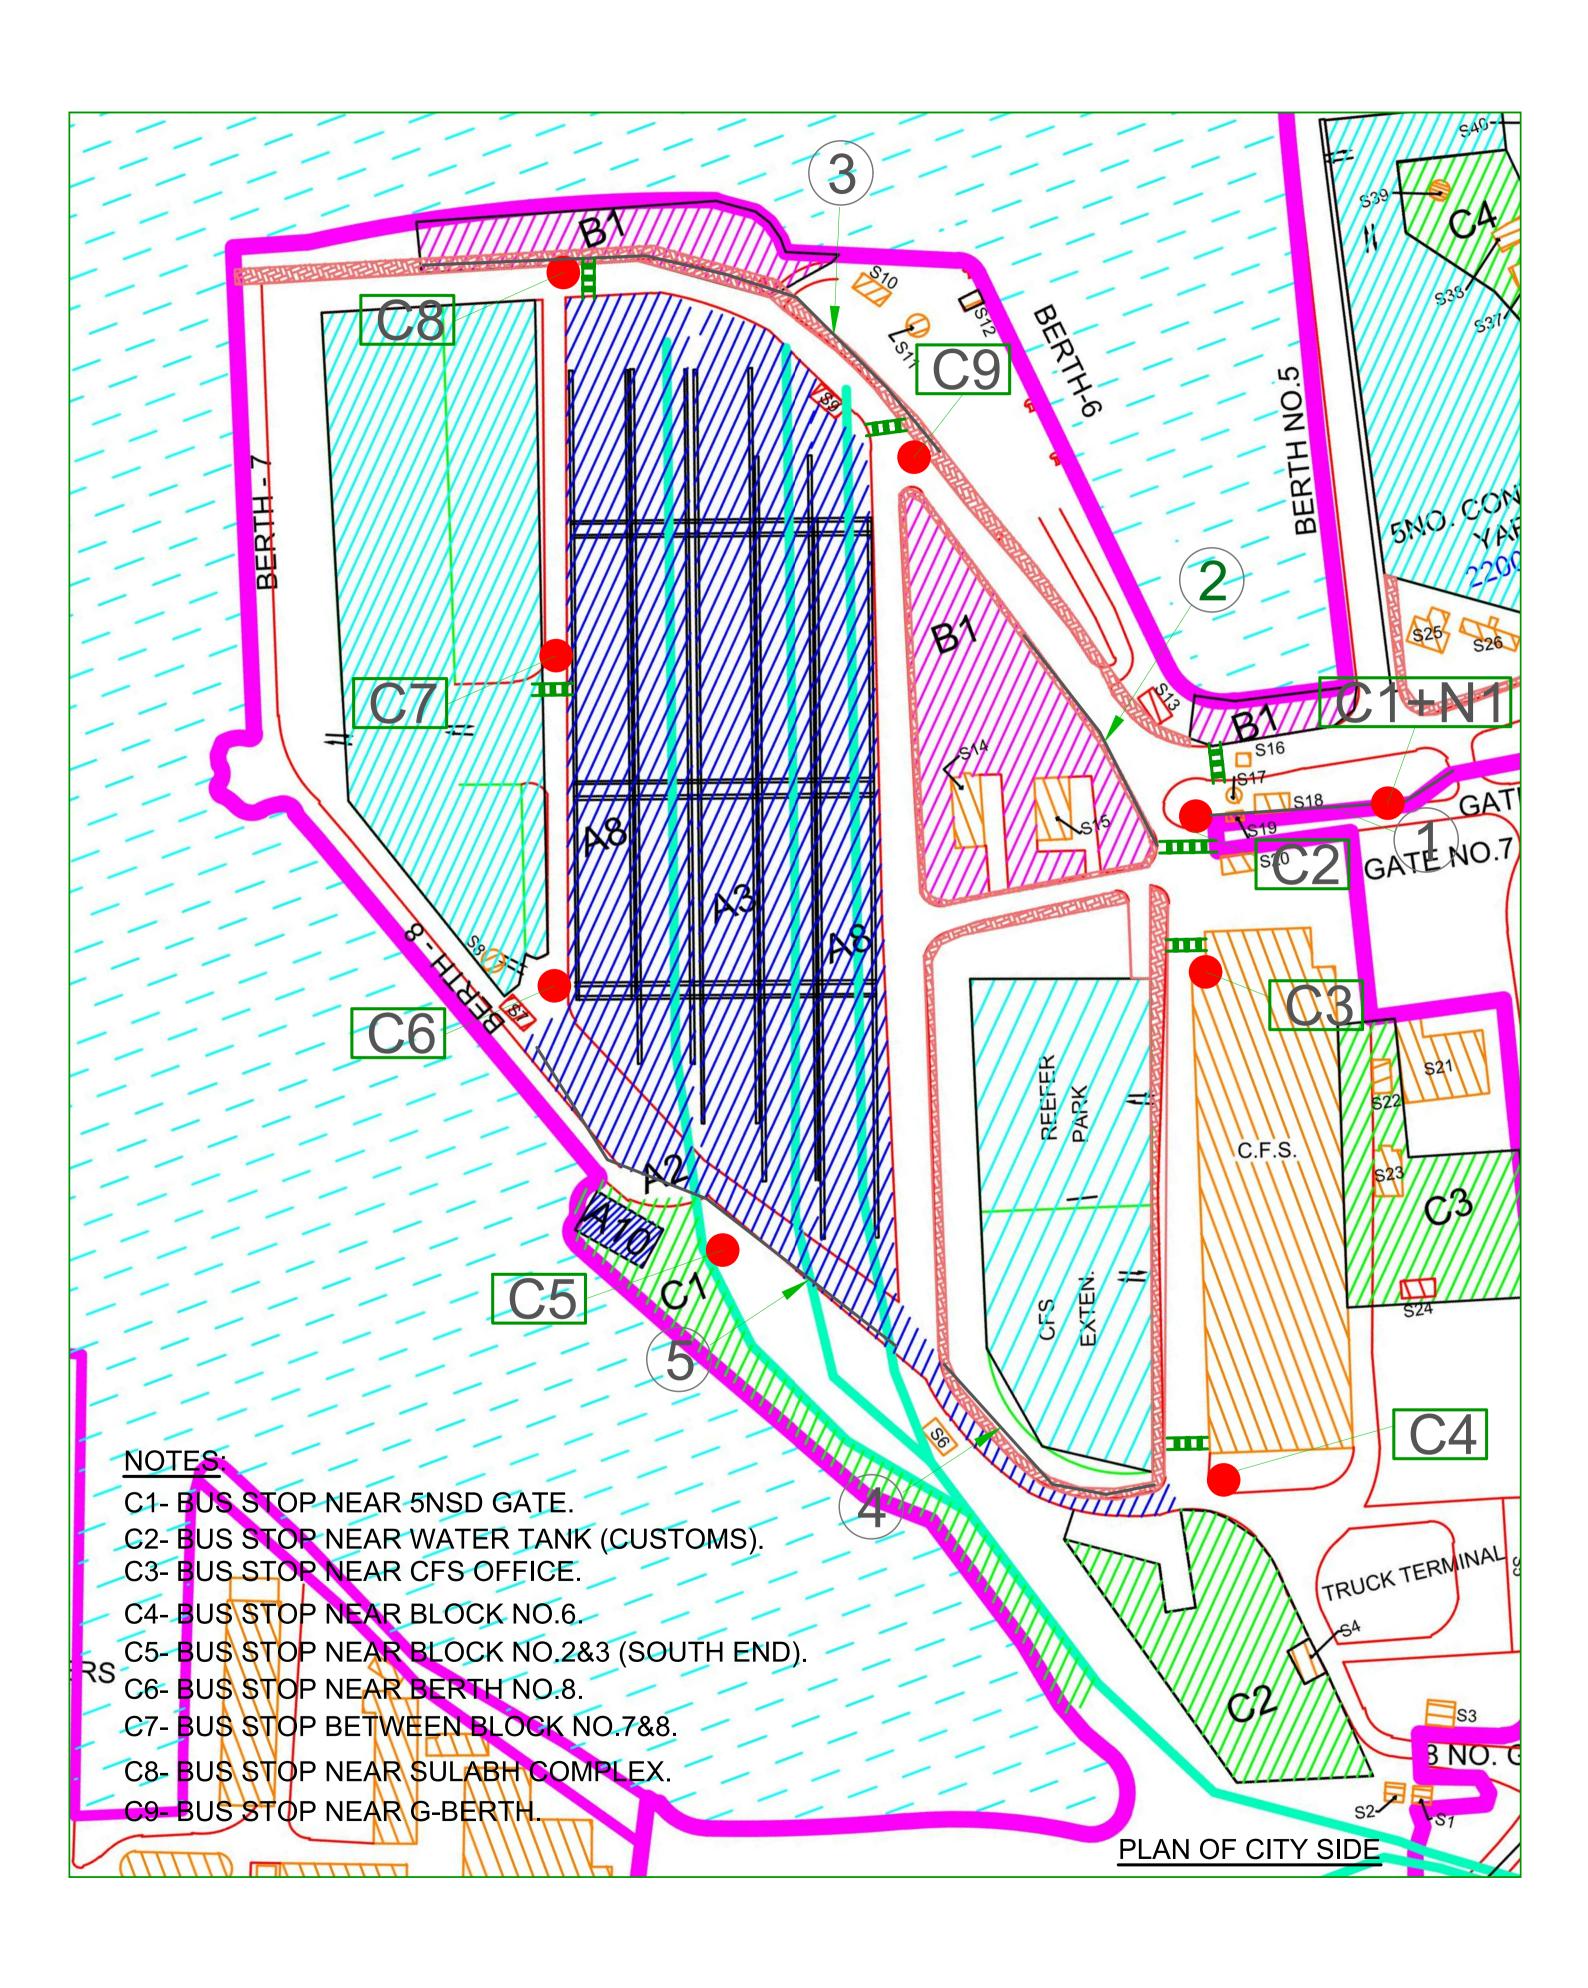

## **CIRCULAR**

Further to this office Circular No. Tfc/GZZY-658/DS dated 21.12.2018 it may be stated that two buses would be available at 4NSD Gate from 0600 hrs on **01.01.2019** on round the clock basis for intra dock movement of Dock Workers/Port Users. The Buses would follow the designated route as per the attached route plan. All concerned are advised to avail the said bus service for intra dock movements.

It may be reiterated that two wheelers including bicycles belonging to port users or being used by dock workers/port users need to be parked at the designated parking areas near 4NSD Gate and 3NSD Gate.