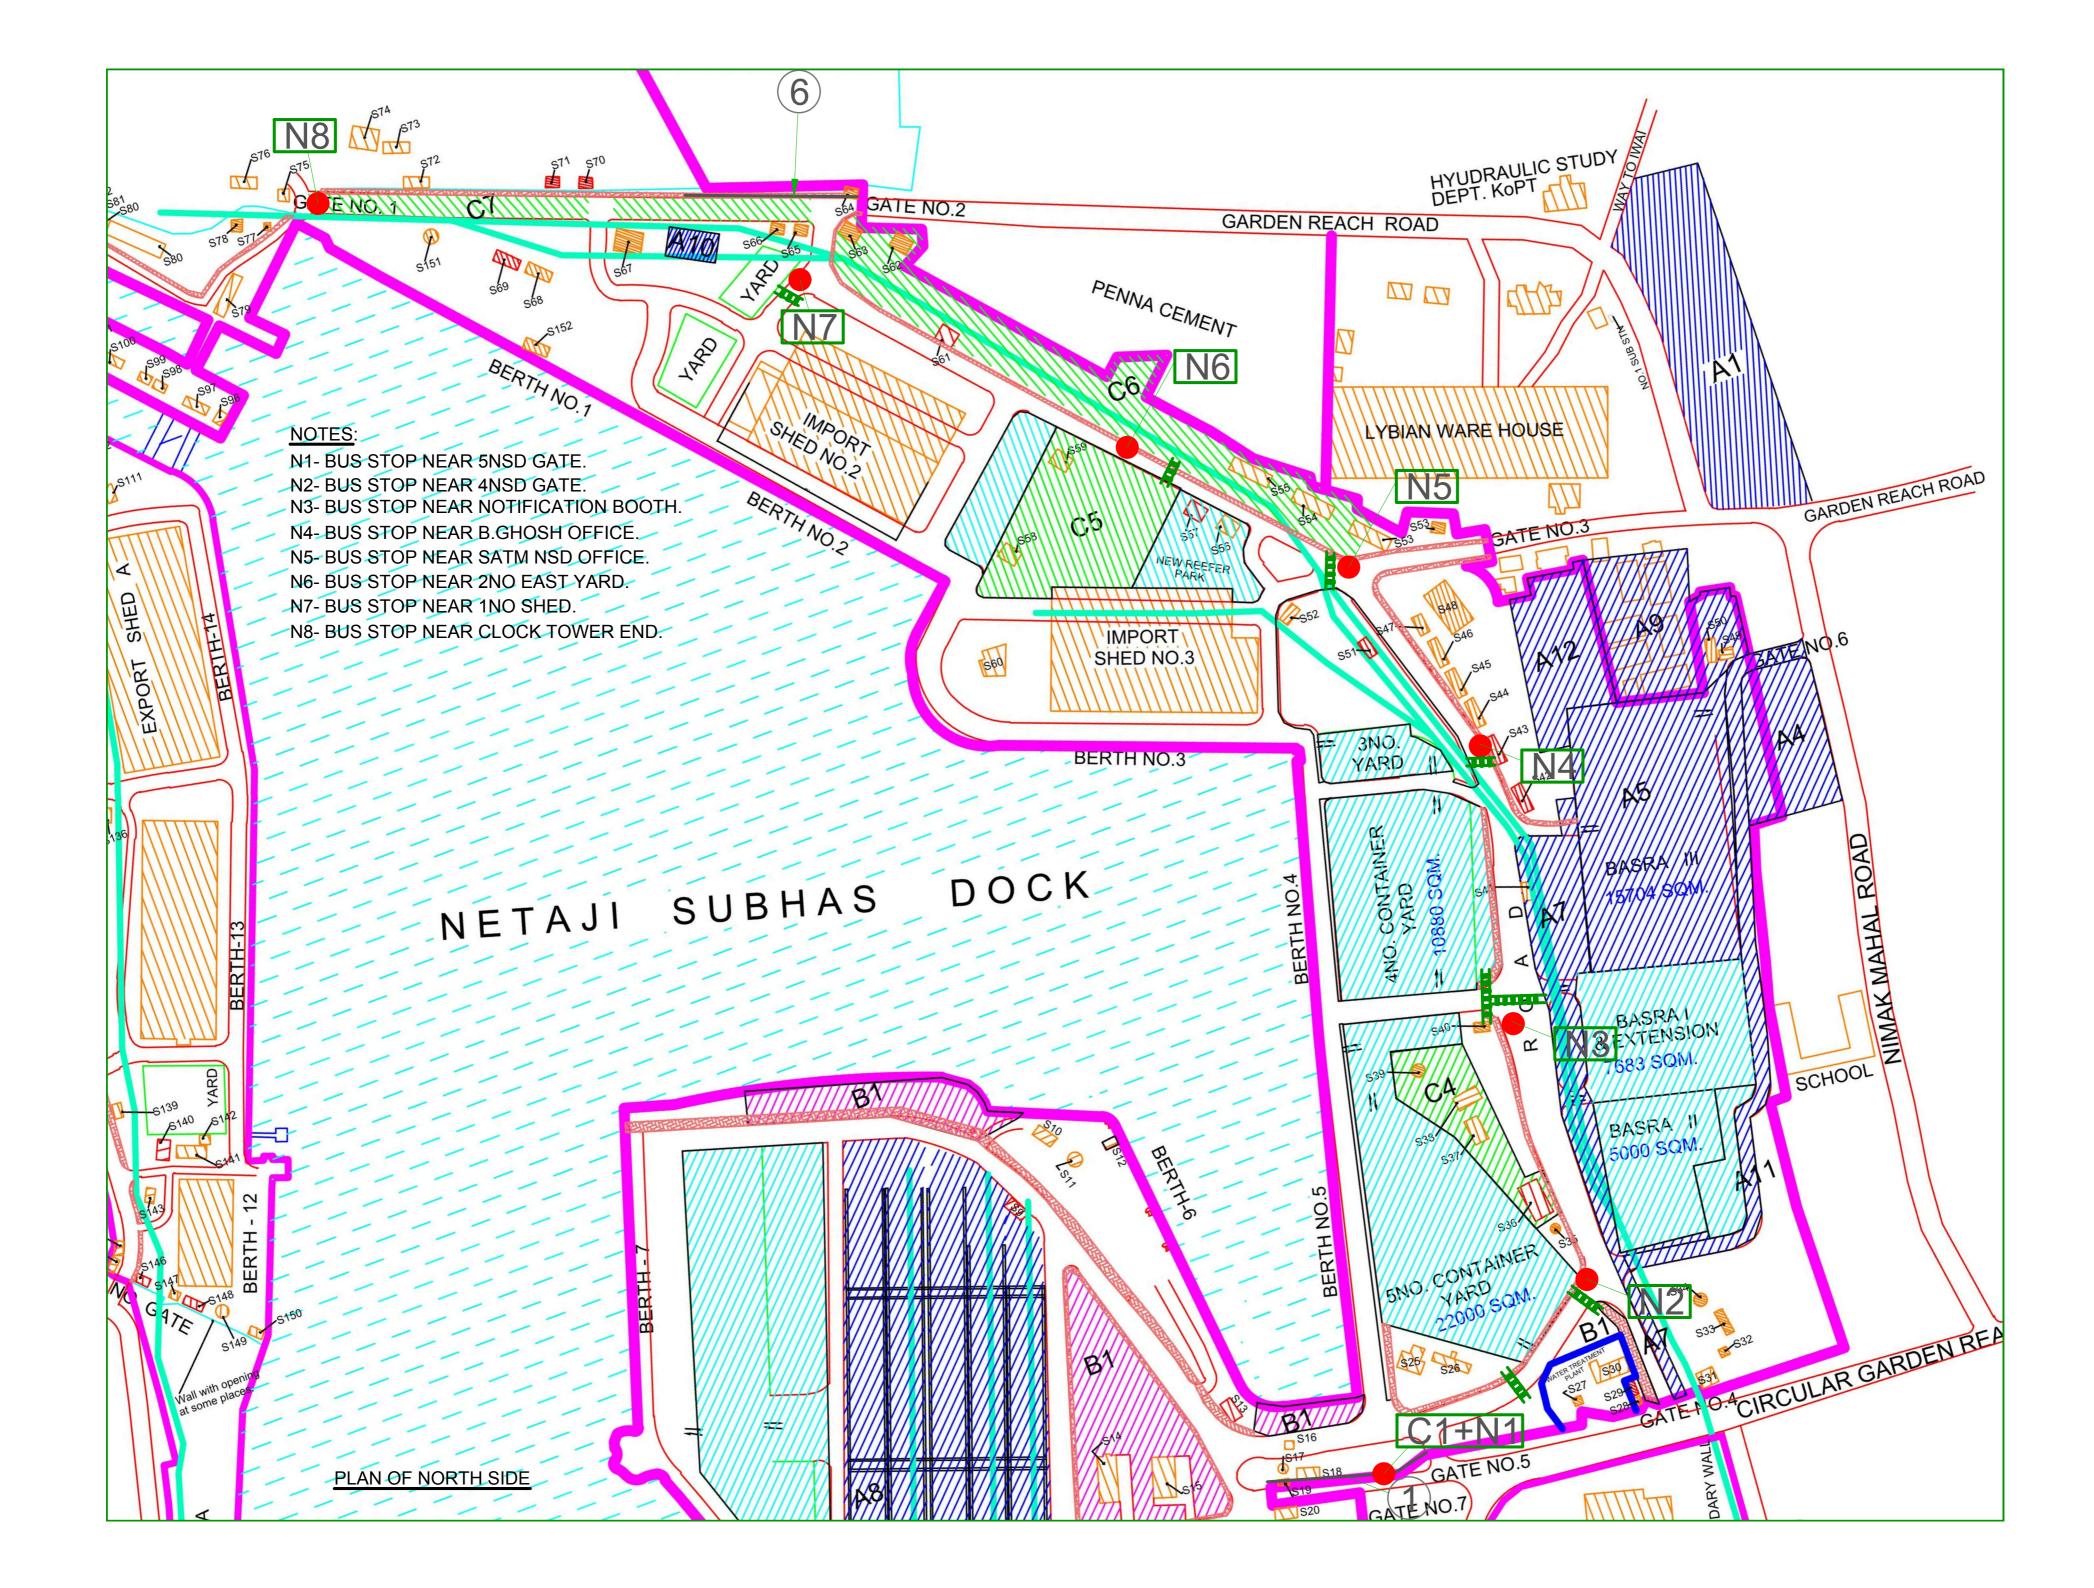

## **CIRCULAR**

Further to this office Circular No. Tfc/GZZY-658/DS dated 21.12.2018 it may be stated that two buses would be available at 4NSD Gate from 0600 hrs on **01.01.2019** on round the clock basis for intra dock movement of Dock Workers/Port Users. The Buses would follow the designated route as per the attached route plan. All concerned are advised to avail the said bus service for intra dock movements.

It may be reiterated that two wheelers including bicycles belonging to port users or being used by dock workers/port users need to be parked at the designated parking areas near 4NSD Gate and 3NSD Gate.