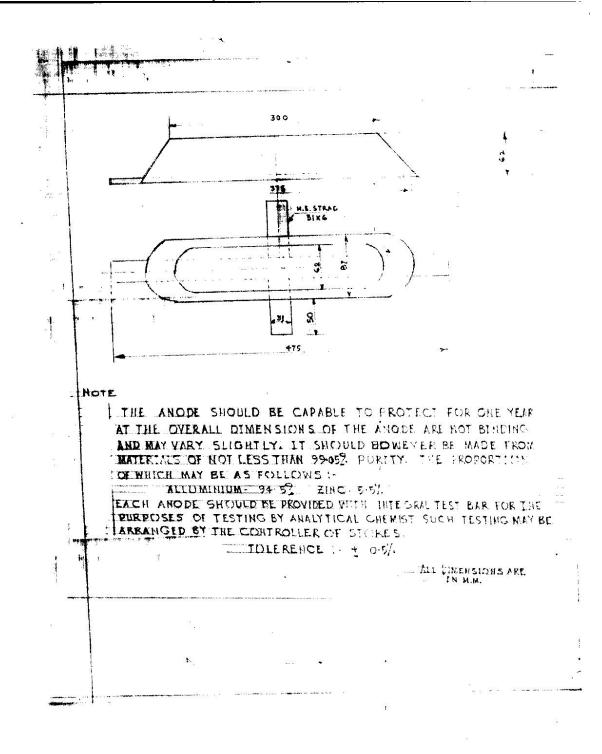

#### 5. TECHNICAL SPECIFICATION

#### 15. Surface Preparation & Painting.

All paints should conform to their latest respective Standard Specification, shall be supplied in sealed containers showing their batch Nos., date of manufacture and other details and shall be obtained from reputed manufacturers, e.g. Berger Paints, Shalimar Paints, Jenson & Nicholson & I.C.I or any other reputed make except for epoxy based paints, to be used for underwater / shipside to be of AKZONOBEL/SIGMA or JOTUN or makes which are used internationally for merchant shipping.

All external hull plates including inside and outside bull work to be Copper Slag blasted, cleaned thoroughly and all other steel surfaces to be chipped / scrapped / wire brushed wherever necessary to make the surface

free from rust, dust, grease etc. and should be dry at the time of painting. Blasting to be carried out in two stages i.e. once after dry docking of the vessel to facilitate inspection by Surveyor & USG of the plates and once before painting. Blasting before painting should be done to achieve SA 2.5. Application of epoxy based paints to be done by airless spray painting.