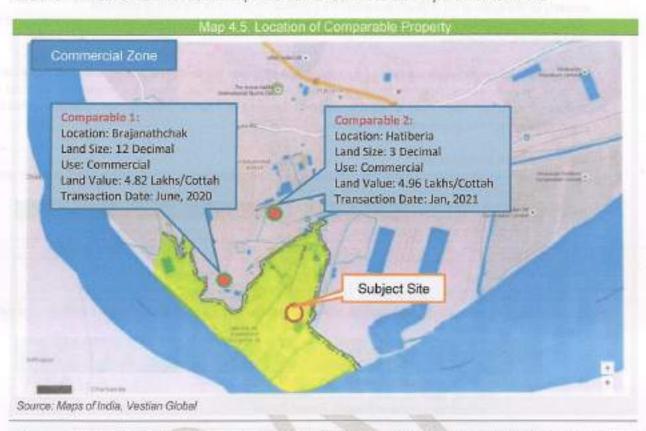

|                 | Gakul Misirchak                                                                                                                                                                                                                                                                                                                                                                                                                                                                                                                                                                                                                                                                                                                                                                                                                                                                                                                                                                                                                                                                                                                                                                                                                                                                                                                                                                                                                                                                                                                                                                                                                                                                                                                                                                                                                                                                                                                                                                                                                                                                                                                | 188  | 34  | Jal   | 42,612  | 17,241 | 1231   |
|-----------------|--------------------------------------------------------------------------------------------------------------------------------------------------------------------------------------------------------------------------------------------------------------------------------------------------------------------------------------------------------------------------------------------------------------------------------------------------------------------------------------------------------------------------------------------------------------------------------------------------------------------------------------------------------------------------------------------------------------------------------------------------------------------------------------------------------------------------------------------------------------------------------------------------------------------------------------------------------------------------------------------------------------------------------------------------------------------------------------------------------------------------------------------------------------------------------------------------------------------------------------------------------------------------------------------------------------------------------------------------------------------------------------------------------------------------------------------------------------------------------------------------------------------------------------------------------------------------------------------------------------------------------------------------------------------------------------------------------------------------------------------------------------------------------------------------------------------------------------------------------------------------------------------------------------------------------------------------------------------------------------------------------------------------------------------------------------------------------------------------------------------------------|------|-----|-------|---------|--------|--------|
|                 |                                                                                                                                                                                                                                                                                                                                                                                                                                                                                                                                                                                                                                                                                                                                                                                                                                                                                                                                                                                                                                                                                                                                                                                                                                                                                                                                                                                                                                                                                                                                                                                                                                                                                                                                                                                                                                                                                                                                                                                                                                                                                                                                |      | 78  | Bastu | 127,839 | 51,724 |        |
|                 | Dakshin Ranichak                                                                                                                                                                                                                                                                                                                                                                                                                                                                                                                                                                                                                                                                                                                                                                                                                                                                                                                                                                                                                                                                                                                                                                                                                                                                                                                                                                                                                                                                                                                                                                                                                                                                                                                                                                                                                                                                                                                                                                                                                                                                                                               | 187  | 33  | Jal   | 42,612  | 17,241 |        |
|                 |                                                                                                                                                                                                                                                                                                                                                                                                                                                                                                                                                                                                                                                                                                                                                                                                                                                                                                                                                                                                                                                                                                                                                                                                                                                                                                                                                                                                                                                                                                                                                                                                                                                                                                                                                                                                                                                                                                                                                                                                                                                                                                                                |      | 156 | Pukur | 63,919  | 25,862 |        |
|                 | Saniarchak                                                                                                                                                                                                                                                                                                                                                                                                                                                                                                                                                                                                                                                                                                                                                                                                                                                                                                                                                                                                                                                                                                                                                                                                                                                                                                                                                                                                                                                                                                                                                                                                                                                                                                                                                                                                                                                                                                                                                                                                                                                                                                                     | 190  | 19  | Jal   | 42,612  | 17,241 |        |
|                 | 111111111111111111111111111111111111111                                                                                                                                                                                                                                                                                                                                                                                                                                                                                                                                                                                                                                                                                                                                                                                                                                                                                                                                                                                                                                                                                                                                                                                                                                                                                                                                                                                                                                                                                                                                                                                                                                                                                                                                                                                                                                                                                                                                                                                                                                                                                        |      | 31  | Bastu | 127,839 | 51,724 |        |
| Industrial Zone | Sitaramchak                                                                                                                                                                                                                                                                                                                                                                                                                                                                                                                                                                                                                                                                                                                                                                                                                                                                                                                                                                                                                                                                                                                                                                                                                                                                                                                                                                                                                                                                                                                                                                                                                                                                                                                                                                                                                                                                                                                                                                                                                                                                                                                    | 183  | 35  | Bastu | 127,839 | 51,724 | 24,160 |
|                 | Kismat                                                                                                                                                                                                                                                                                                                                                                                                                                                                                                                                                                                                                                                                                                                                                                                                                                                                                                                                                                                                                                                                                                                                                                                                                                                                                                                                                                                                                                                                                                                                                                                                                                                                                                                                                                                                                                                                                                                                                                                                                                                                                                                         | 173  | 760 | Jal   | 55,225  | 22,344 |        |
|                 | Dhanyaghata                                                                                                                                                                                                                                                                                                                                                                                                                                                                                                                                                                                                                                                                                                                                                                                                                                                                                                                                                                                                                                                                                                                                                                                                                                                                                                                                                                                                                                                                                                                                                                                                                                                                                                                                                                                                                                                                                                                                                                                                                                                                                                                    | 1/3  | 788 | Jal   | 55,225  | 22,344 |        |
|                 | Patikhali                                                                                                                                                                                                                                                                                                                                                                                                                                                                                                                                                                                                                                                                                                                                                                                                                                                                                                                                                                                                                                                                                                                                                                                                                                                                                                                                                                                                                                                                                                                                                                                                                                                                                                                                                                                                                                                                                                                                                                                                                                                                                                                      | 142  | 30  | Jal   | 42,612  | 17,241 |        |
|                 |                                                                                                                                                                                                                                                                                                                                                                                                                                                                                                                                                                                                                                                                                                                                                                                                                                                                                                                                                                                                                                                                                                                                                                                                                                                                                                                                                                                                                                                                                                                                                                                                                                                                                                                                                                                                                                                                                                                                                                                                                                                                                                                                |      | 95  | Char  | 34,090  | 13,793 |        |
|                 | Barkumarchak                                                                                                                                                                                                                                                                                                                                                                                                                                                                                                                                                                                                                                                                                                                                                                                                                                                                                                                                                                                                                                                                                                                                                                                                                                                                                                                                                                                                                                                                                                                                                                                                                                                                                                                                                                                                                                                                                                                                                                                                                                                                                                                   | 138  | 27  | Jai   | 42,612  | 17,241 |        |
|                 |                                                                                                                                                                                                                                                                                                                                                                                                                                                                                                                                                                                                                                                                                                                                                                                                                                                                                                                                                                                                                                                                                                                                                                                                                                                                                                                                                                                                                                                                                                                                                                                                                                                                                                                                                                                                                                                                                                                                                                                                                                                                                                                                |      | 98  | Doba  | 106,532 | 43,103 |        |
|                 | Jagatchak                                                                                                                                                                                                                                                                                                                                                                                                                                                                                                                                                                                                                                                                                                                                                                                                                                                                                                                                                                                                                                                                                                                                                                                                                                                                                                                                                                                                                                                                                                                                                                                                                                                                                                                                                                                                                                                                                                                                                                                                                                                                                                                      | 140  | 23  | Jal   | 42,612  | 17,241 |        |
|                 | Bagaioriak                                                                                                                                                                                                                                                                                                                                                                                                                                                                                                                                                                                                                                                                                                                                                                                                                                                                                                                                                                                                                                                                                                                                                                                                                                                                                                                                                                                                                                                                                                                                                                                                                                                                                                                                                                                                                                                                                                                                                                                                                                                                                                                     | 140  | 92  | Khana | 85,227  | 34,483 |        |
|                 | Nandakishorecha                                                                                                                                                                                                                                                                                                                                                                                                                                                                                                                                                                                                                                                                                                                                                                                                                                                                                                                                                                                                                                                                                                                                                                                                                                                                                                                                                                                                                                                                                                                                                                                                                                                                                                                                                                                                                                                                                                                                                                                                                                                                                                                | 139  | 26  | Pukur | 63,919  | 25,862 |        |
|                 | k                                                                                                                                                                                                                                                                                                                                                                                                                                                                                                                                                                                                                                                                                                                                                                                                                                                                                                                                                                                                                                                                                                                                                                                                                                                                                                                                                                                                                                                                                                                                                                                                                                                                                                                                                                                                                                                                                                                                                                                                                                                                                                                              | 1300 | 88  | Dhosa | 117,186 | 47,413 |        |
|                 | Gourichak                                                                                                                                                                                                                                                                                                                                                                                                                                                                                                                                                                                                                                                                                                                                                                                                                                                                                                                                                                                                                                                                                                                                                                                                                                                                                                                                                                                                                                                                                                                                                                                                                                                                                                                                                                                                                                                                                                                                                                                                                                                                                                                      | 131  | 69  | Jal   | 42,612  | 17,241 |        |
|                 | - State of the sta |      | 153 | Char  | 34,090  | 13,793 |        |
|                 | Brindabanchak                                                                                                                                                                                                                                                                                                                                                                                                                                                                                                                                                                                                                                                                                                                                                                                                                                                                                                                                                                                                                                                                                                                                                                                                                                                                                                                                                                                                                                                                                                                                                                                                                                                                                                                                                                                                                                                                                                                                                                                                                                                                                                                  | 132  | 25  | Jal   | 27,270  | 11,033 |        |
|                 | Dirio Danottare                                                                                                                                                                                                                                                                                                                                                                                                                                                                                                                                                                                                                                                                                                                                                                                                                                                                                                                                                                                                                                                                                                                                                                                                                                                                                                                                                                                                                                                                                                                                                                                                                                                                                                                                                                                                                                                                                                                                                                                                                                                                                                                | 152  | 95  | Nala  | 27,270  | 11,033 |        |
|                 | Nandakishorecha<br>k                                                                                                                                                                                                                                                                                                                                                                                                                                                                                                                                                                                                                                                                                                                                                                                                                                                                                                                                                                                                                                                                                                                                                                                                                                                                                                                                                                                                                                                                                                                                                                                                                                                                                                                                                                                                                                                                                                                                                                                                                                                                                                           | 139  | 43  | Bastu | 127,839 | 51,724 |        |
|                 | TO A                                                                                                                                                                                                                                                                                                                                                                                                                                                                                                                                                                                                                                                                                                                                                                                                                                                                                                                                                                                                                                                                                                                                                                                                                                                                                                                                                                                                                                                                                                                                                                                                                                                                                                                                                                                                                                                                                                                                                                                                                                                                                                                           |      | 57  | Jal   | 42,612  | 17,241 |        |

| Zone      | Mouzn    | Nature | Land Value per Decimal |
|-----------|----------|--------|------------------------|
| Kukrahati | Gazipur  | Jal    | 37,500                 |
| Panskura  | Kedarpur | Bastu  | 56,000                 |

The land value within certain zones depends on the current use of land (i.e. bastu, Jala etc). As per revenue record the lands within HDC zones have various usage. We have considered only the highest rate of respective zone mentioned in above table as the representative rate of that zone. Based on the above sample property values of various zones within Haldia Dock Complex, the following highest value may be reconciled for respective zones: