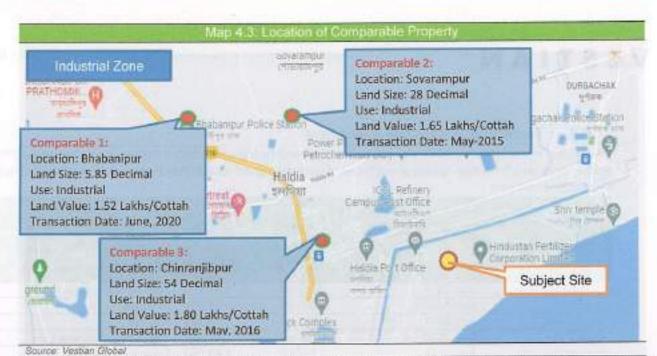

diate surrounding of Haidia Dock Complex Area is mainly comprised of residential zones and few industrial plots with commercial development along major transportation corridors.

Based on our internal database, discussion with various sources (legal consultant, brokers) following rate was collected as below:

| Mouza Name    | Thana      | Year of<br>Transaction | Land Area (Decimal) | Nature of land | Land Rate<br>per Decimal |
|---------------|------------|------------------------|---------------------|----------------|--------------------------|
| Chinranjibpur | Bhabanipur | May, 2016              | 54                  | Industrial     | 1,08,900                 |
| Sovarampur    | Bhabanipur | May, 2015              | 28                  | Industrial     | 99,825                   |



Comparable 1 has been referred from collected registered transaction data of registry office; Comparable 2& 3 have been referred from our internal database/record

We have considered a part of IOCL Ltd site having area around 20 acres located within Industrial Zone areato derived base rate for the subject zone.

| Comparables                                  |                                            |                      |