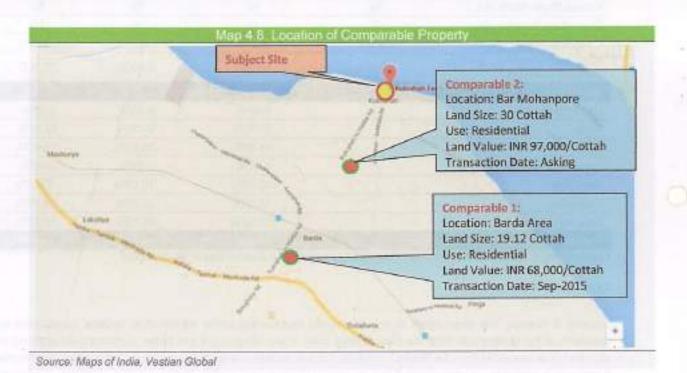

VESTIAN MARKET VALUATION & DETERMINATION OF MONTHLY AND ANNUAL RENT OF PORT PROPERTIES IN HDC| 15

| Zones within HDC       | Highest Land Value as per Directorate of<br>Registration and Stamp Pevenue (in<br>(NR/Decimal) |
|------------------------|------------------------------------------------------------------------------------------------|
| Residential            | 102,611                                                                                        |
| Commercial             | 228,107                                                                                        |
| Dock                   | 136,863                                                                                        |
| Dock Interior          | 51,724                                                                                         |
| Proposed Dock Interior | 60,344                                                                                         |
| Industrial             | 51,724                                                                                         |
| Kukrahati              | 37,500                                                                                         |
| Panskura               | 56,000                                                                                         |

These rates are not in accordance with the land transaction occurred in open market and moreover the rates are not complying with the applicable current usage at various zones of HDC. For example, Dock and Dock Interior zones have very specialized usage with standard infrastructure provision. Hence, we suggest these land values not to be considered while assessing the appropriate market value of lands at various zones within HDC.

# Registered Transaction in Vicinity

As per Land Policy Guidelines 2014, we have collected land transaction instances registered in Sutahata Sub-Registry office in the vicinity of HDC during the year of 2020-21. The vicinity of HDC is approved by Board up to 5 km from the respective zone of boundary. The following table shows the list of land transactions occurred in recent time within the mouzas located close to HDC.