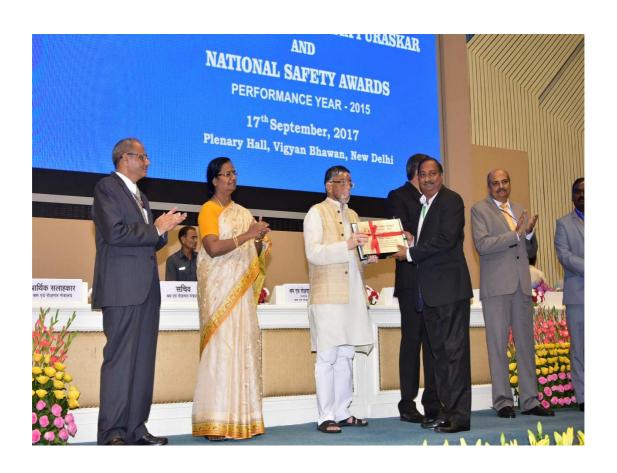

## **PRESS RELEASE**

Haldia Dock Complex, Kolkata Port Trust bags two National Safety Awards for the year 2015 based on Accident Free Year & Lowest Average Frequency Rate.

Haldia Dock Complex, Kolkata Port Trust bags two National Safety Awards for the year 2015 based on Accident Free Year & Lowest Average Frequency Rate for both on-shore and on-board operations. On behalf of Haldia Dock Complex, Kolkata Port Trust, Sri G. Senthilvel, Deputy Chairman, Haldia Dock Complex, Kolkata Port Trust received the awards from Sri Santosh Kumar Gangwar, Hon'ble State Minister (Independent Charge) Ministry of Labour & Employment in a function held at Vigyan Bhawan, New Delhi on September 17, 2017.