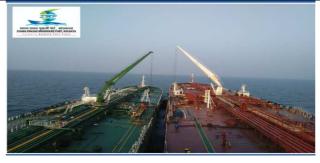

#### **Continuing Ship to Ship Operation at Sandheads**

SMP, Kolkata continued its Ship-To-Ship (STS) transfer of CBFS on 20.12.2021 required for Chemical industries, arranged between M.T. BW Tagus with 55576 MT on board & M.T. PGC Companion, where-in 27846 MT of CBFS was offloaded within a span of 10.5 hrs.

On 26.12.2021, in yet another STS operation, MT. BW Lord discharged 22,000 MT of LPG to Daughter vessel MT. BW Cedar within a span of 18 hrs at HDC.